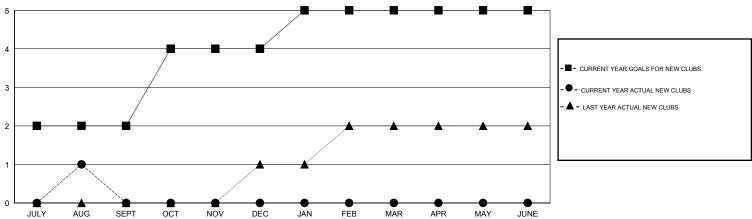

## GOALS AND ACTUAL NEW CLUBS CUMULATIVE

0

0

0

| DROPPED CLUBS: 0                     | 24 CLUBS OF 105 ADDED 1 OR MORE<br>NEW MEMBERS | GENDER DISTRIBUTION  MALE 3,272 (93.78%) |            |
|--------------------------------------|------------------------------------------------|------------------------------------------|------------|
| DROPPED MEMBERS                      |                                                | FEMALE 217 (6.22%)                       |            |
| DECEASED 1 CLUB CANCELLED 0 OTHER 35 | CLICK HERE FOR HEALTH ASSESSMENT DATA          | FAMILY UNIT MEMBERS HEAD OF HOUSEHOLD    | 414<br>197 |
| TOTAL 36                             |                                                | NON-HEAD OF HOUSEHOLD                    | 217        |