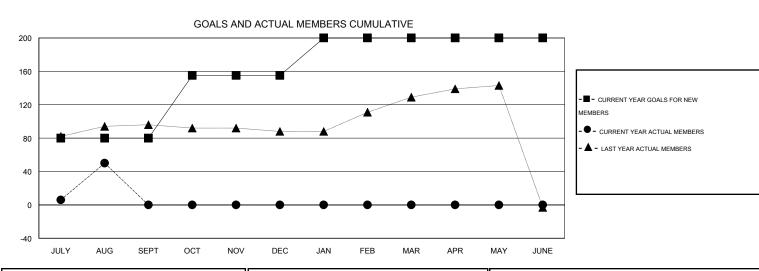

0

0

0

0

|                       |                    | Members                             |                    |                  |  |
|-----------------------|--------------------|-------------------------------------|--------------------|------------------|--|
| RESULTS FOR 2016-2017 |                    |                                     |                    |                  |  |
| QUARTER               | NEW MEMBER<br>GOAL | CHARTER AND<br>NEW MEMBERS<br>ADDED | DROPPED<br>MEMBERS | NET<br>GAIN/LOSS |  |
| JULY/AUG/SEPT         | 80                 | 86                                  | 36                 | 50               |  |
| OCT/NOV/DEC           | 75                 | 0                                   | 0                  | 0                |  |
| JAN/FEB/MAR           | 45                 | 0                                   | 0                  | 0                |  |
| APR/MAY/JUNE          | 0                  | 0                                   | 0                  | 0                |  |